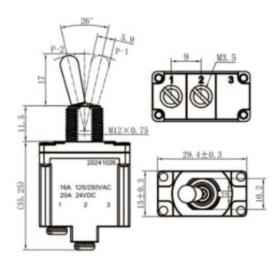

### **E** GENERAL CHARACTERISTICS

Typical panel installation size: 12.4 mm

ILLUMINATED LEVER POWER SWITCHES • Ø12.4MM • FROM 1 TO 2 POLES

## **BUILD YOUR PART NUMBER**

Our switches come standard with a nickel-plated brass hex nut, washer and gasket.