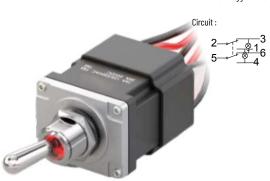

e standard with a nickel-plated brass hex nut, washer and gasket.



# 97 series

ILLUMINATED LEVER POWER SWITCHES • Ø12.4MM • FROM 1 TO 2 POLES

# **CONFIGURATIONN EXAMPLES**

### 972AJ

ON-OFF-ON toggle switch, single pole, non-illuminated, 6.3 lugs





 ${\tt MOM-OFF\ toggle\ switch,\ single\ pole,\ non-illuminated,\ screw\ terminals}$ 

Circuit:







ON-ON toggle switch, single pole, non-illuminated, wire leads 20cm





# 97 series

ILLUMINATED LEVER POWER SWITCHES • Ø12.4MM • FROM 1 TO 2 POLES



#### 97BAJ

 ${\tt MOM\text{-}OFF\ toggle\ switch,\ double\ pole,\ illuminated,\ 6.3\ lugs}$ 

Circuit:



### 97BS

 ${\tt ON\hbox{-}OFF\ toggle\ switch,\ double\ pole,\ illuminated,\ screw\ terminals}$ 





### 97B2F

ON-OFF-ON toggle switch, double pole, illuminated, wire leads 20cm