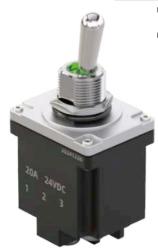

### 97BS

 ${\tt ON\hbox{-}OFF\ toggle\ switch,\ double\ pole,\ illuminated,\ screw\ terminals}$ 