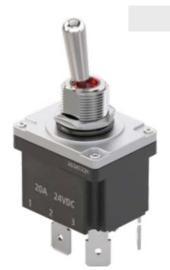

### 972AJ

ON-OFF-ON toggle switch, single pole, non-illuminated, 6.3 lugs

 ${\tt MOM-OFF\ toggle\ switch,\ single\ pole,\ non-illuminated,\ screw\ terminals}$ 

Circuit:

ON-ON toggle switch, single pole, non-illuminated, wire leads 20cm