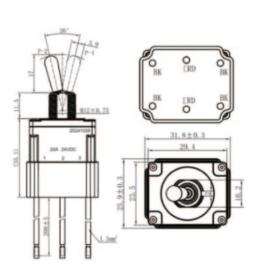

### **E** GENERAL CHARACTERISTICS

Typical panel installation size: 12.4 mm

ILLUMINATED LEVER POWER SWITCHES • Ø12.4MM • FROM 1 TO 2 POLES