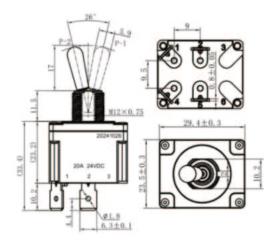

### **E** GENERAL CHARACTERISTICS

Typical panel installation size: 12.4 mm

ILLUMINATED LEVER POWER SWITCHES • Ø12.4MM • FROM 1 TO 2 POLES