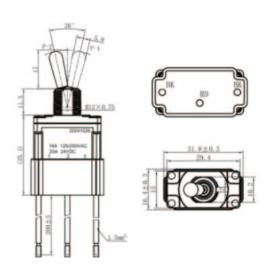

### **E** GENERAL CHARACTERISTICS

Typical panel installation size: 12.4 mm

ILLUMINATED LEVER POWER SWITCHES • Ø12.4MM • FROM 1 TO 2 POLES

## **BUILD YOUR PART NUMBER**

Our switches come standard with a nickel-plated brass hex nut, washer and gasket.