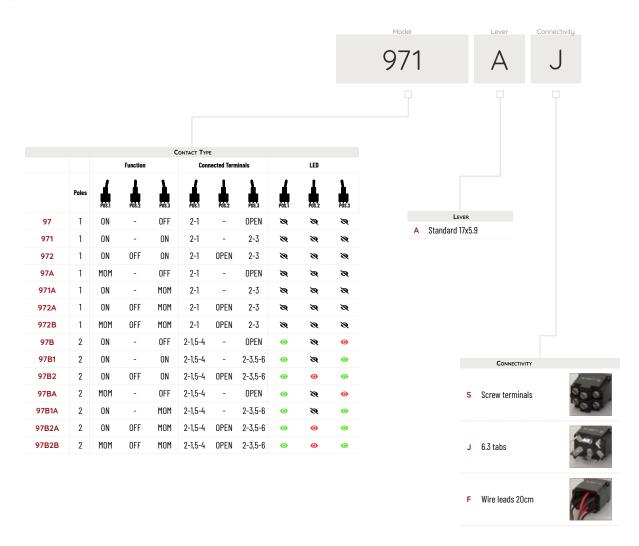

## **BUILD YOUR PART NUMBER**

Our switches come standard with a nickel-plated brass hex nut, washer and gasket.