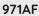

### 972AJ

ON-OFF-ON toggle switch, single pole, non-illuminated, 6.3 lugs

 ${\tt MOM-OFF\ toggle\ switch,\ single\ pole,\ non-illuminated,\ screw\ terminals}$ 

Circuit:

ON-ON toggle switch, single pole, non-illuminated, wire leads 20cm