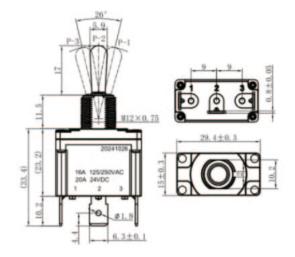

### ELECTRICAL CHARACTERISTICS

Rating current: 16A 125/250VAC / 20A 24VDC

1 or 2 poles

Up to 3 momentary or maintained positions

Initial contact resistance : ≤50mΩ

Insulation resistance : ≥100MΩ at 500VDC Dielectric strength: 1500VAC without breakdown

### **E** GENERAL CHARACTERISTICS

Typical panel installation size: 12.4 mm

ILLUMINATED LEVER POWER SWITCHES • Ø12.4MM • FROM 1 TO 2 POLES