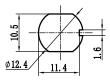

### **E** GENERAL CHARACTERISTICS

Typical panel installation size: 12.4 mm

ILLUMINATED LEVER POWER SWITCHES • Ø12.4MM • FROM 1 TO 2 POLES